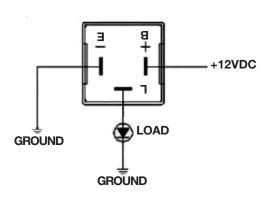

Operating Temp: ~-40 to ~+80°C Connections: 0.25" Blade Terminals

B1+: +12V

L: Load (+12V Out)

-1E: Ground

**Socket for Module: ORDER 37957-RL SQ:** 1-1/4" **H:** 1-5/8" (Body) **WT:** .06

**BOTTOM VIEW** 