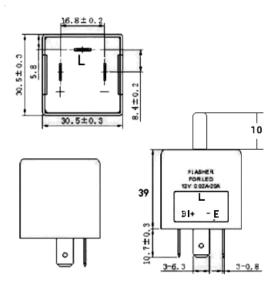

Operating Temp: ~-40 to ~+80°C Connections: 0.25" Blade Terminals

B1+: +12V

L: Load (+12V Out)

-1E: Ground

**Socket for Module: ORDER 37957-RL SQ:** 1-1/4" **H:** 1-5/8" (Body) **WT:** .06

**BOTTOM VIEW** 