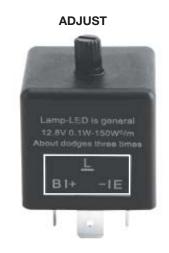

## 12VDC Automotive Adjustable Flasher Module

3 Terminal, Plug-in Relay style adjustable

flasher module.

Voltage: 12VDC (11V-15V)

Load: 0.1W (0.02A) Min 150W (20A) Max

Flash Rate: ~60-120/Min Duty Cycle: 30% to ~70%

Operating Temp: ~-40 to ~+80°C Connections: 0.25" Blade Terminals

B1+: +12V

L: Load (+12V Out)

-1E: Ground

**Socket for Module: ORDER 37957-RL SQ:** 1-1/4" **H:** 1-5/8" (Body) **WT:** .06

**BOTTOM VIEW** 